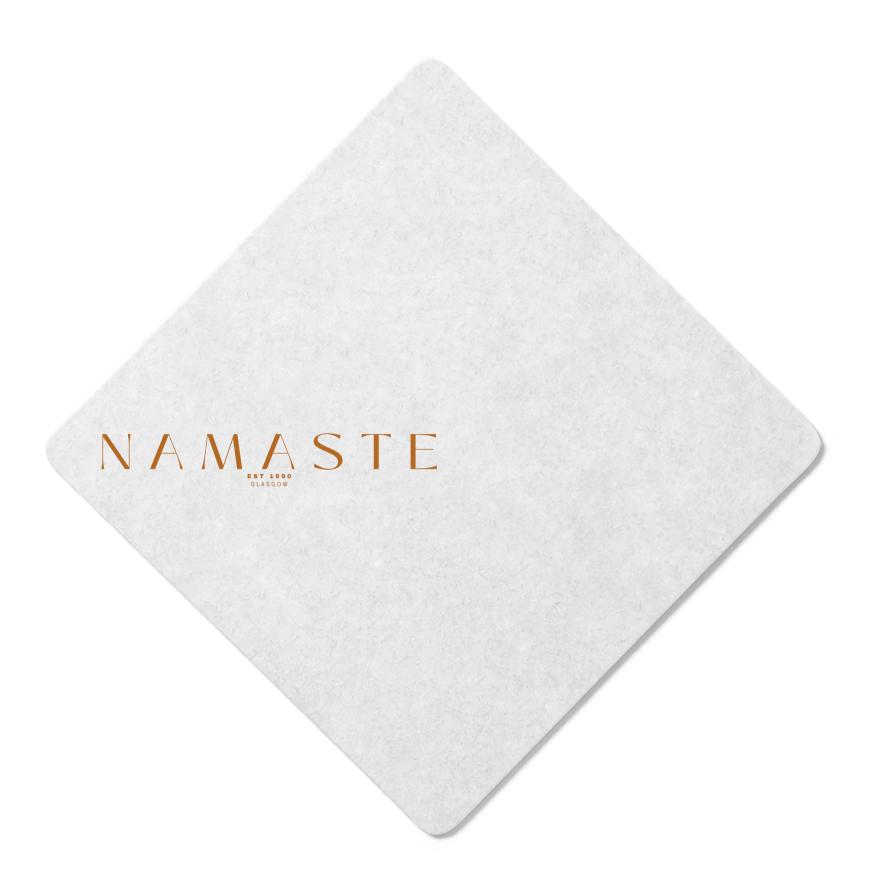

# **MAIN LOGO**

The main logo is composed of:

NAMASTE in custom typeface "Black Mango"

EST 1990 in "Archivo Black"

GLASGOW in "Archivo Narrow"

| Clear space |  |
|-------------|--|
| NAMA STE    |  |
| Clear space |  |