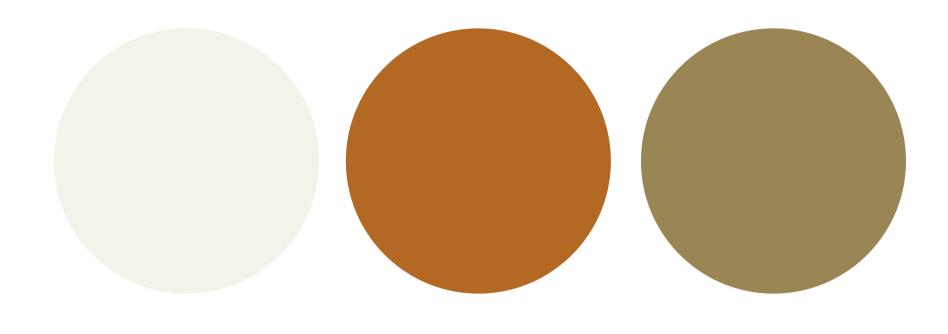

### **COLOR PALETTE**

In India, gold is often seen at weddings (especially on bride's dresses) and is offered to newborn babies as a symbolic way to attract wealth to the newly formed family.

A tone teetering between orange and yellow, saffron is the most sacred colour in India, The saffron stripe on the national flag symbolises courage, sacrifice, and renunciation of material gains, and can also signify purity and religious abstinence. In Hindu philosophy, orange represents the second chakra, associated with the realm of emotions. It os the centre of feelings and sensations, and is particularly active in sexuality and creativity.

In the past, buttermilk meant the absence of dye: the most basic and rustic state of a fabric, used by segments of the population with lower access to resources. Over time, buttermilk began to be seen as the colour connected with the earth and nature and is now a symbol of sustainability and authenticity. It is also a comforting and calming hue, used by some brands to reflect an approachable and casual personality.

80

HEX CODE #F4F3EA RGB 244, 243, 234 BUTTERMILK 09

HEX CODE #B36924 RGB 179, 105, 36 SAFFRON 10

HEX CODE #9A8555 RGB 154, 133, 85 GOLD